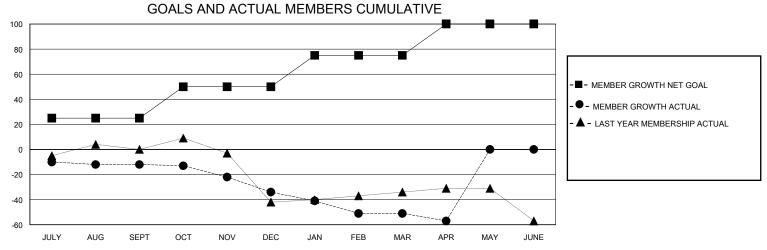

## District 17 N

Results as of: 5/31/2020

| GMT:                  |               |           | GMT CA        |                       |                        |                         |                                                    |  |
|-----------------------|---------------|-----------|---------------|-----------------------|------------------------|-------------------------|----------------------------------------------------|--|
| Clubs                 |               |           |               | Members               |                        |                         |                                                    |  |
| RESULTS FOR 2019-2020 |               |           |               | RESULTS FOR 2019-2020 |                        |                         |                                                    |  |
| QUARTER               | NEW CLUB GOAL | NEW CLUBS | DROPPED CLUBS | QUARTER MEMI          | BER GROWTH NET<br>GOAL | MEMBER GROWTH<br>ACTUAL | DROPPED<br>MEMBERS ACTUAL<br>(including transfers) |  |
| JULY/AUG/SEPT         | 0             | 0         | 0             | JULY/AUG/SEPT         | 25                     | 25                      | 34                                                 |  |
| OCT/NOV/DEC           | 0             | 0         | 2             | OCT/NOV/DEC           | 25                     | 21                      | 40                                                 |  |
| JAN/FEB/MAR           | 0             | 0         | 0             | JAN/FEB/MAR           | 25                     | 34                      | 50                                                 |  |
| APR/MAY/JUNE          | 1             | 0         | 0             | APR/MAY/JUNE          | 25                     | 2                       | 7                                                  |  |